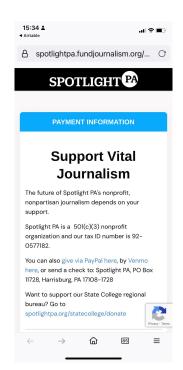

# Spotlight PA https://www.spotlightpa.org/

desktop view

### mobile view

Donate

#### **Premiums**

No premiums

#### **Donation Vendor or Host**

EveryAction

#### **Notes**

Donate isn't prominent on the main site. It's an option in drop-down navigation. The donation pages are otherwise clean and to the point. Recurring option is not emphasized.