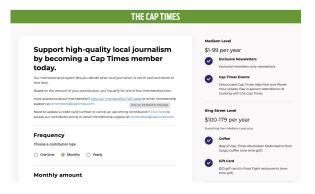

# CapTimes https://captimes.com/

desktop view

Donate

#### **Premiums**

No premiums

#### **Donation Vendor or Host**

News Revenue Hub

#### **Notes**

Donation page similar to nonprofit. Two column. Image background. Text on right side is hard to read.