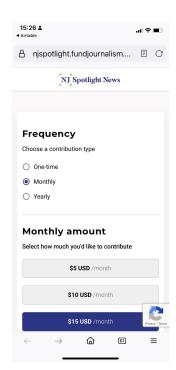

# NJ Spotlight https://www.njspotlightnews.org/

## desktop view

### mobile view

How News Donations Work 2024: visit Bright+3 or email ted@brightplus3.com for more info

Support

### **Premiums**

Events, Newsletter, Merch

### **Donation Vendor or Host**

News Revenue Hub

### **Notes**

Donors/supporters are joining Hawks Club.
Benefits aren't listed on donation page. Instead, an interstitial benefits page appears before going to the donate page.