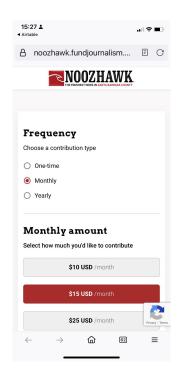

# Noozhawk https://www.noozhawk.com/

## desktop view

## mobile view

How News Donations Work 2024: visit Bright+3 or email ted@brightplus3.com for more info

Donate

### **Premiums**

No premiums

### **Donation Vendor or Host**

News Revenue Hub

### **Notes**

Donate page has a brief ask for support that highlights donations, not membership.