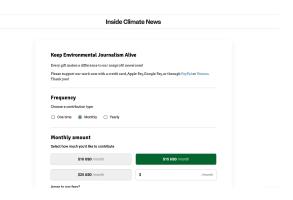

## Inside Climate News https://insideclimatenews.org/

desktop view

mobile view

How News Donations Work 2024: visit Bright+3 or email ted@brightplus3.com for more info

Upgrade

### **Premiums**

Content (stories, reports,
etc.)

### **Donation Vendor or Host**

Substack

### **Notes**

Inside the Newsroom is a jobs newsletter hosted on Substack. Included to show a Substack subscription + donation format.