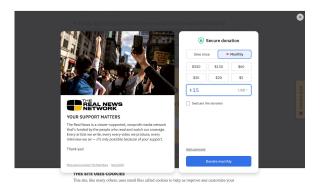

### **Notes**

Real News Network uses a Fundraise Up donation popup - unique in this sector.

## Real News Network https://therealnews.com/

desktop view

Donate

### **Premiums**

No premiums

### **Donation Vendor or Host**

Classy