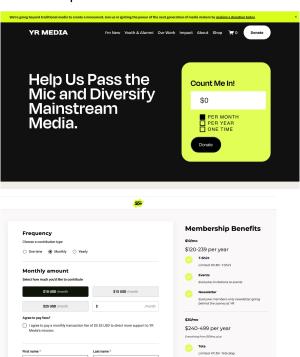

Membership links land on interstitial page to choose membership level. You're then taken to a New Revenue Hub form with that amount pre-selected. Perhaps overly complicated.

# WURD Radio https://wurdradio.com/

desktop view



## mobile view



Donate

#### **Premiums**

No premiums

#### **Donation Vendor or Host**

News Revenue Hub

#### **Notes**

One column donation page. Simple. No color. No premiums. Monthly defaults to \$16/mo.

# WyoFile https://wyofile.com/

desktop view



## mobile view



Donate

#### **Premiums**

Events, Merch, Newsletter

#### **Donation Vendor or Host**

News Revenue Hub

#### **Notes**

Interstitial form to select amount and frequency. You're then taken to a News Revenue Hub page with that amount selected.

# YR Media https://yr.media/

## desktop view



### mobile view