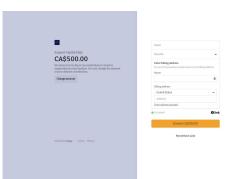

# Capital Daily (Victoria BC) https://www.capitaldaily.ca/

desktop view

| 21:01 ≛                                                                                                                                               |      | ul 🗢 🗈    |
|-------------------------------------------------------------------------------------------------------------------------------------------------------|------|-----------|
| donate.stripe.com/00g9Cqbgz 🗉 💍                                                                                                                       |      |           |
| - Capacitat                                                                                                                                           |      | Details ~ |
| Support Capital Daily  CA\$500.00  No amount is too big or too small when it comes to supporting local journalism. You can change the   Change amount |      |           |
| Pay with ○link  Or pay with card                                                                                                                      |      |           |
| Card information                                                                                                                                      |      |           |
| 1234 1234 1234 1234                                                                                                                                   | VISA |           |
| MM/YY                                                                                                                                                 | CVC  | -0        |
| Cardholder name                                                                                                                                       |      |           |
| Full name on card                                                                                                                                     |      |           |
| ← → 1                                                                                                                                                 | 52   | ≡         |