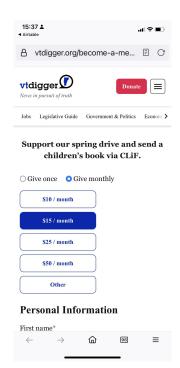

# Vermont Digger https://vtdigger.org/

desktop view

Donate

#### **Premiums**

Content (stories,
reports), Newsletter,
Events

#### **Donation Vendor or Host**

News Revenue Hub

#### **Notes**

Offers a long list of premiums, primarily special newsletters, at various levels. These are in the sidebar of donate page.