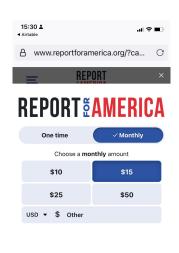

### **Notes**

Report for America uses Classy. In March, the popup had a "reasons you give" form below donate amounts. That is no longer there.

# Report for America https://www.reportforamerica.org/

desktop view

Donate

#### **Premiums**

No premiums