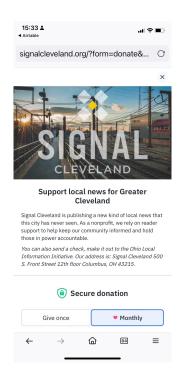

# Signal Cleveland https://signalcleveland.org/

desktop view

Donate

#### **Premiums**

Content (stories, reports,
etc.)

#### **Donation Vendor or Host**

News Revenue Hub

#### **Notes**

Donate page is labeled "Payment Information."
They also link to Paypal and Venmo (the only site to offer Venmo payments).
A lot of text on the page.