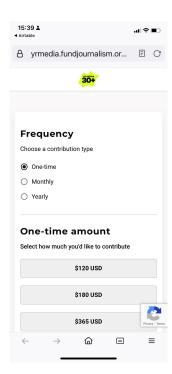

and on interstitial page to choose membership level. You're then taken to a New Revenue Hub form with that amount pre-selected. Perhaps overly complicated.

# WURD Radio https://wurdradio.com/

desktop view



## mobile view



Donate

#### **Premiums**

No premiums

#### **Donation Vendor or Host**

News Revenue Hub

#### **Notes**

One column donation page. Simple. No color. No premiums. Monthly defaults to \$16/mo.

# WyoFile https://wyofile.com/

desktop view



## mobile view



Donate

#### **Premiums**

Events, Merch, Newsletter

#### **Donation Vendor or Host**

News Revenue Hub

#### **Notes**

Interstitial form to select amount and frequency. You're then taken to a News Revenue Hub page with that amount selected.

# YR Media https://yr.media/

## desktop view



### mobile view