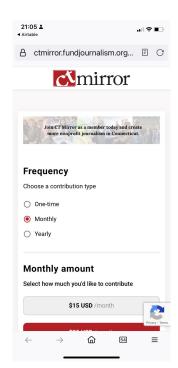

# Connecticut Mirror https://ctmirror.org/

desktop view

## mobile view

Subscribe

#### **Premiums**

Community, Content (stories, reports), Events, Merch, Newsletter

#### **Donation Vendor or Host**

Lede

#### **Notes**

Two part subscription payment form. Long process. Emphasizes registration, which doesn't require payment. No clear benefits to registration if you're a new user/visitor.