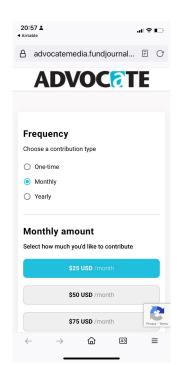

# Advocate Magazine https://advocatemag.com/

desktop view

Donate

#### **Premiums**

Print delivery, Attribution

#### **Donation Vendor or Host**

News Revenue Hub

#### **Notes**

Different premiums at different levels. Higher donation amounts needed for premiums. Unique image on donate page (not the usual logo).