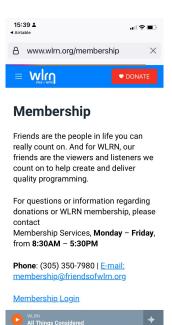

# WLRN https://www.wlrn.org/

### mobile view

 $\equiv$ 

Join (Membership)

#### **Premiums**

Events, Merch

#### **Donation Vendor or Host**

News Revenue Hub

#### **Notes**

Membership links land on interstitial page to choose membership level. You're then taken to a New Revenue Hub form with that amount pre-selected. Perhaps overly complicated.