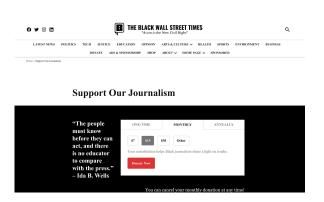

# Black Wall Street Times https://theblackwallsttimes.com/

desktop view

mobile view

Support Our Journalism

Donate

#### **Premiums**

No premiums

## **Donation Vendor or Host**

Stripe

#### **Notes**

Homegrown Stripe donation form on a secondary page. Main donate page has form surrounded by a lot of text.