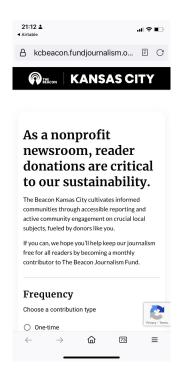

## Kansas City Beacon https://kcbeacon.org/

desktop view

Subscribe

### **Premiums**

Events, Merch, Community, Mobile App

### **Donation Vendor or Host**

Lede

### **Notes**

As of April 12, 2024, LA Taco announced a membership drive. They announced they couldn't make their next payroll and needed 5,000 members to avoid closing.