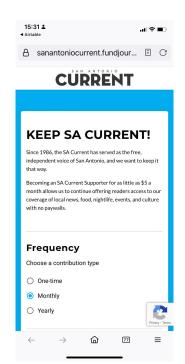

# San Antonio Current https://www.sacurrent.com/

desktop view

Donate

#### **Premiums**

Attribution, Events, Merch

#### **Donation Vendor or Host**

News Revenue Hub

#### **Notes**

Donate button and messages on site. Donate page emphasizes membership.