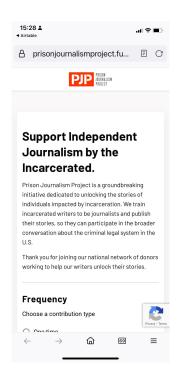

### **Notes**

Sidebar has information on premiums and levels.

Prison Journalism Project https://prisonjournalismproject.org/

desktop view

Donate

### **Premiums**

Content (stories,
reports), Merch

### **Donation Vendor or Host**

News Revenue Hub

### **Notes**

In March, high dollar donors could receive a subscription to NYTimes and place an ad on behalf of a nonprofit. Now, a New York Times subscription is an optional add-on offered on the donation page.