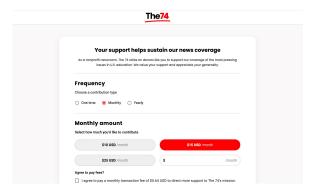

# The 74 https://www.the74million.org/

desktop view

## mobile view

Support

#### **Premiums**

No ads, Merch

#### **Donation Vendor or Host**

**Other** 

#### **Notes**

The Guardian emphasizes
"support." There are
support messages, widgets
and links across the site,
in footers, articles and
more.