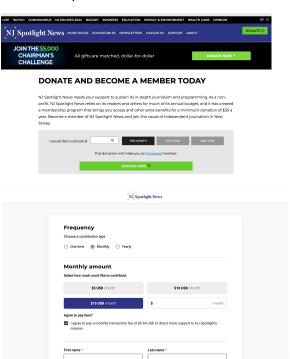

# NJ Spotlight https://www.njspotlightnews.org/

## desktop view

### mobile view

How News Donations Work 2024: visit Bright+3 or email ted@brightplus3.com for more info

Support

### **Premiums**

Events, Newsletter, Merch

### **Donation Vendor or Host**

News Revenue Hub

### **Notes**

Donors/supporters are joining Hawks Club.
Benefits aren't listed on donation page. Instead, an interstitial benefits page appears before going to the donate page.