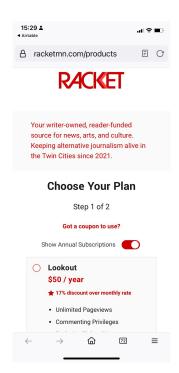

## Racket https://racketmn.com/

desktop view

Donate

### **Premiums**

Merch

### **Donation Vendor or Host**

News Revenue Hub

### **Notes**

A bilingual site (Spanish + English). Donate page isn't language switchable but there are two versions (English and Spanish) that load based on language chosen on main site. digital-driven premiums include WhatsApp stickers.