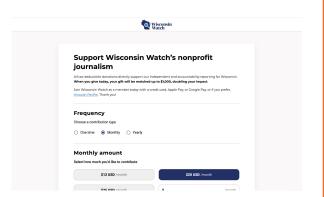

# Wisconsin Watch https://wisconsinwatch.org/

desktop view

### mobile view

Donate

#### **Premiums**

Events, Newsletter

#### **Donation Vendor or Host**

**Other** 

#### **Notes**

Donation is linked from every page but is a complicated and unclear process once getting to the membership page.