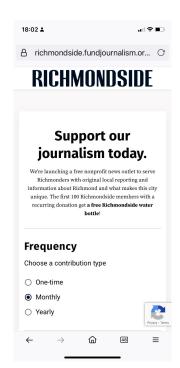

# Richmondside https://richmondside.org/

desktop view

Donate

#### **Premiums**

Merch

#### **Donation Vendor or Host**

News Revenue Hub

#### **Notes**

Socks.....that's the premium. Recurring donors giving \$10/mo or more receive socks.