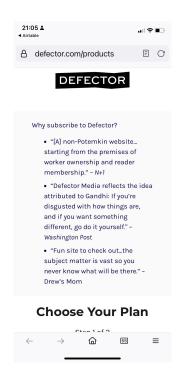

# **Defector** https://defector.com/

## desktop view

Donate

#### **Premiums**

No premiums

#### **Donation Vendor or Host**

Newspack

#### **Notes**

Multi-part popup donation form that is standard for Newspack. Loads slow. Empty space on mobile page.