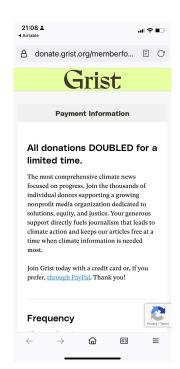

# **Grist** https://grist.org/

## desktop view

## mobile view

Donate

#### **Premiums**

No premiums

#### **Donation Vendor or Host**

Classy

## **Notes**

Donation form is a popup. Not a page.