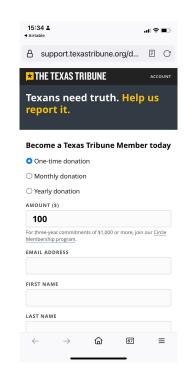

## Texas Tribune https://www.texastribune.org/

desktop view

### mobile view

Donate

#### **Premiums**

No premiums

#### **Donation Vendor or Host**

News Revenue Hub

### **Notes**

One column News Revenue Hub donate page. Simple with little text.