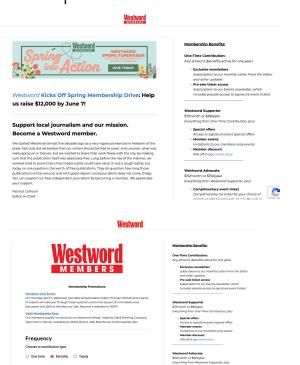

#### **Notes**

Westword launched a membership program in Spring 2024. This puts extensive text, including a letter from the editor, on the donate page. Strong use of the word "members" and "membership" across the site and donate page.

# Westword https://www.westword.com/