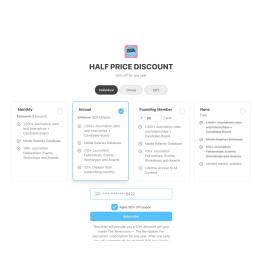

## Inside Climate News https://insideclimatenews.org/

desktop view

mobile view

How News Donations Work 2024: visit Bright+3 or email ted@brightplus3.com for more info

Upgrade

### **Premiums**

Content (stories, reports,
etc.)

### **Donation Vendor or Host**

Substack

### **Notes**

Inside the Newsroom is a jobs newsletter hosted on Substack. Included to show a Substack subscription + donation format.