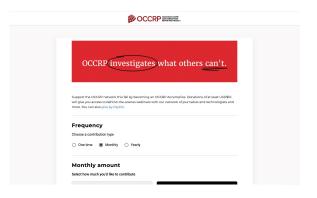

### **Premiums**

No premiums

### **Donation Vendor or Host**

GiveButter

### **Notes**

The only donation page hosted by GiveButter.

Donation page displays names and amounts of other donors. Makes it feel social / shared.