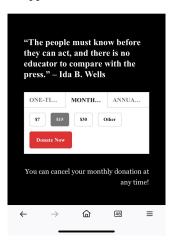

# Black Wall Street Times https://theblackwallsttimes.com/

desktop view

mobile view

Support Our Journalism

Donate

#### **Premiums**

No premiums

## **Donation Vendor or Host**

Stripe

#### **Notes**

Homegrown Stripe donation form on a secondary page. Main donate page has form surrounded by a lot of text.