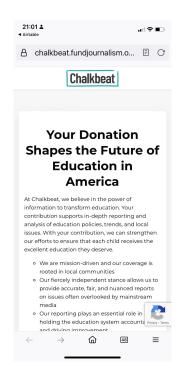

# Chalkbeat https://www.chalkbeat.org/

desktop view

Join (Membership)

#### **Premiums**

No premiums

#### **Donation Vendor or Host**

Donorbox

#### **Notes**

Donation form in a second (right) column. Three part-form without page reloads.