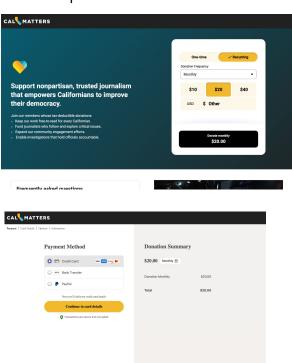

# Cal Matters https://calmatters.org/

## desktop view

## mobile view

Donate

#### **Premiums**

Other, Newsletter

#### **Donation Vendor or Host**

News Revenue Hub

#### **Notes**

Listed as membership levels. \$120/year is a newsletter. Higher level premiums are values oriented.