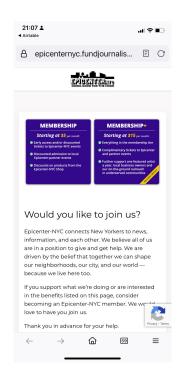

# Epicenter NYC https://epicenter-nyc.com/

desktop view

Donate

#### **Premiums**

No premiums

#### **Donation Vendor or Host**

Newspack

#### **Notes**

Starter form on donate page opens up a large pop up window with payment form.