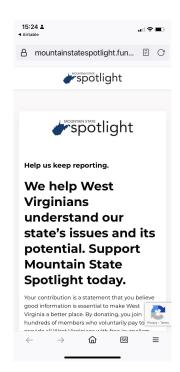

### **Notes**

Logo duplication at the top of the donate page eats up valuable space. A lot of text. Clever names for membership levels:
The League of Sustained Outrage.

Mountain State Spotlight https://mountainstatespotlight.org/

desktop view

Join (Membership)

### **Premiums**

No premiums

### **Donation Vendor or Host**

News Revenue Hub

### **Notes**

Short donation page text is very clear about value of donation and premium offer. Well done.