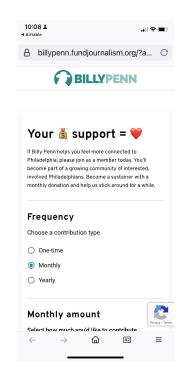

# Billy Penn https://billypenn.com/

desktop view

## mobile view

Donate

#### **Premiums**

No premiums

#### **Donation Vendor or Host**

Newspack

#### **Notes**

Donate link is hard to find. Seems low priority. Donation form in pop up that has poor UX and slow load time.