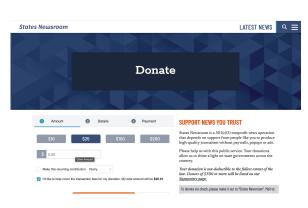

# States Newsroom https://statesnewsroom.com/

desktop view

## mobile view

Donate

#### **Premiums**

Attribution, Content (stories, reports), Events, Community

#### **Donation Vendor or Host**

News Revenue Hub

#### **Notes**

Highly customized News Revenue Hub donation page. Includes testimonials (along right) and benefits (below donation form).