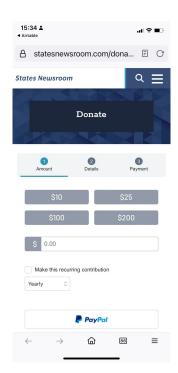

# States Newsroom https://statesnewsroom.com/

desktop view

## mobile view

Donate

#### **Premiums**

Attribution, Content (stories, reports), Events, Community

#### **Donation Vendor or Host**

News Revenue Hub

#### **Notes**

Highly customized News Revenue Hub donation page. Includes testimonials (along right) and benefits (below donation form).