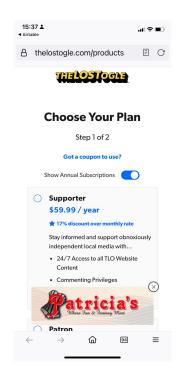

# TLO (The Lost Ogle / Oklahoma City) https://thelostogle.com/

desktop view

Donate

#### **Premiums**

Content (stories, reports,
etc.)

#### **Donation Vendor or Host**

Newspack

#### **Notes**

\$20+ a month receives a New York Times subscription.