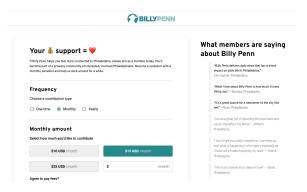

# Billy Penn https://billypenn.com/

desktop view

## mobile view

Donate

#### **Premiums**

No premiums

#### **Donation Vendor or Host**

Newspack

#### **Notes**

Donate link is hard to find. Seems low priority. Donation form in pop up that has poor UX and slow load time.