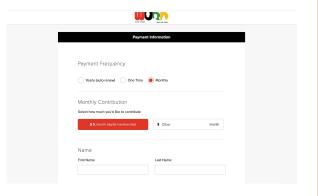

# WURD Radio https://wurdradio.com/

desktop view

## mobile view

Donate

#### **Premiums**

No premiums

#### **Donation Vendor or Host**

News Revenue Hub

#### **Notes**

One column donation page. Simple. No color. No premiums. Monthly defaults to \$16/mo.