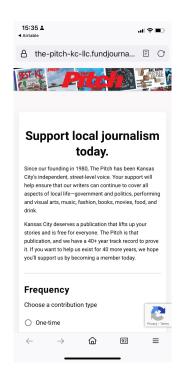

# The Pitch Kansas City https://www.thepitchkc.com/

desktop view

Donate

#### **Premiums**

No premiums

#### **Donation Vendor or Host**

News Revenue Hub

#### **Notes**

Site has a large header with a donate message and link. One column donate page.