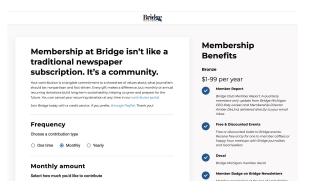

# Bridge Detroit https://www.bridgedetroit.com/

desktop view

Donate

#### **Premiums**

Content (stories, reports,
etc.), Events

#### **Donation Vendor or Host**

News Revenue Hub

#### **Notes**

New York Times games subscription for \$500+ per year.