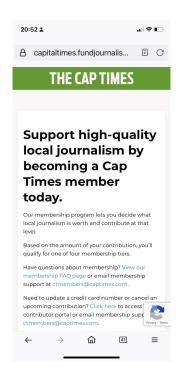

# CapTimes https://captimes.com/

desktop view

Donate

#### **Premiums**

No premiums

#### **Donation Vendor or Host**

News Revenue Hub

#### **Notes**

Donation page similar to nonprofit. Two column. Image background. Text on right side is hard to read.