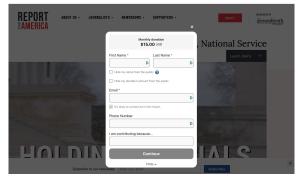

### **Notes**

Report for America uses Classy. In March, the popup had a "reasons you give" form below donate amounts. That is no longer there.

# Report for America https://www.reportforamerica.org/

desktop view

Donate

#### **Premiums**

No premiums