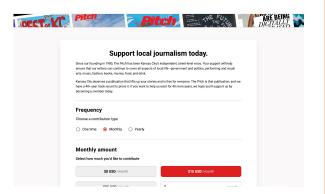

# The Pitch Kansas City https://www.thepitchkc.com/

desktop view

Donate

#### **Premiums**

No premiums

#### **Donation Vendor or Host**

News Revenue Hub

#### **Notes**

Site has a large header with a donate message and link. One column donate page.