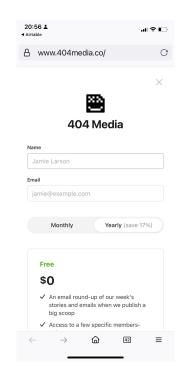

# 404 Media https://www.404media.co/

## mobile view

Donate

#### **Premiums**

No premiums

#### **Donation Vendor or Host**

News Revenue Hub

#### **Notes**

One column donation page. No premiums. Monthly defaults to \$25/mo. Pitch to support is in middle of donation form. Not at top.