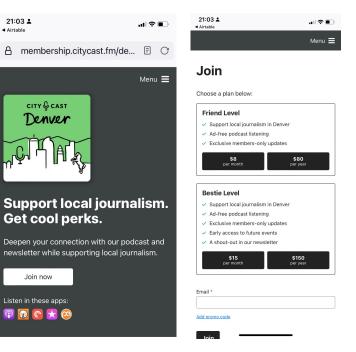

# City Cast Denver https://denver.citycast.fm/

desktop view

Donate

#### **Premiums**

No premiums

#### **Donation Vendor or Host**

News Revenue Hub

## **Notes**

Simple one column.