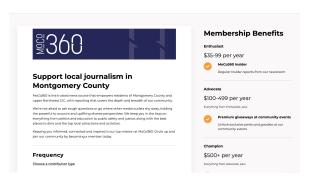

## MoCo 360 https://moco360.media/

desktop view

Donate

### **Premiums**

Merch

### **Donation Vendor or Host**

Newspack

### **Notes**

Heart on the Donate button - a frequent way of calling attention to the donate link.