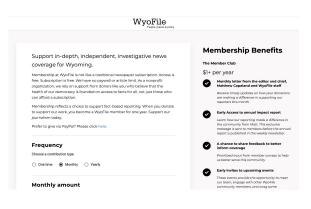

# WyoFile https://wyofile.com/

desktop view

## mobile view

Donate

#### **Premiums**

Events, Merch, Newsletter

#### **Donation Vendor or Host**

News Revenue Hub

#### **Notes**

Interstitial form to select amount and frequency. You're then taken to a News Revenue Hub page with that amount selected.