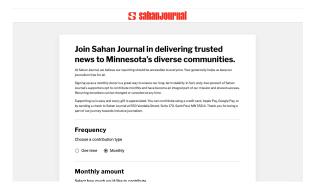

# Sahan Journal https://sahanjournal.com/

desktop view

Subscribe

#### **Premiums**

Mobile App

#### **Donation Vendor or Host**

Other

#### **Notes**

Traditional newspaper subscription process. A few options (annual, monthly, monthly + supporting donor).