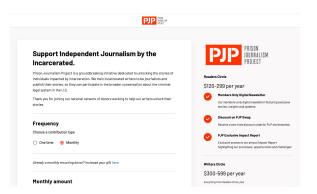

### **Notes**

Sidebar has information on premiums and levels.

Prison Journalism Project https://prisonjournalismproject.org/

desktop view

Donate

### **Premiums**

Content (stories,
reports), Merch

### **Donation Vendor or Host**

News Revenue Hub

### **Notes**

In March, high dollar donors could receive a subscription to NYTimes and place an ad on behalf of a nonprofit. Now, a New York Times subscription is an optional add-on offered on the donation page.