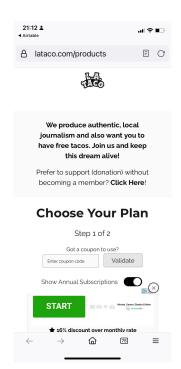

### **Notes**

As of April 12, 2024, LA Taco announced a membership drive. They announced they couldn't make their next payroll and needed 5,000 members to avoid closing.

## LA Taco https://lataco.com/

desktop view

Support

### **Premiums**

No premiums

### **Donation Vendor or Host**

News Revenue Hub

### **Notes**

By late-May LA Public Press added images of premiums to the support page. These didn't appear in March. The images are below the donation form on mobile.