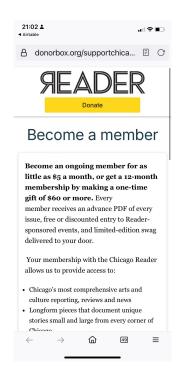

# Chicago Reader https://chicagoreader.com/

desktop view

Donate

#### **Premiums**

Events, Newsletter

#### **Donation Vendor or Host**

News Revenue Hub

#### **Notes**

Donation link goes to page with starter form where you choose amount and frequency. That takes you to a News Revenue Hub page to complete the donation.