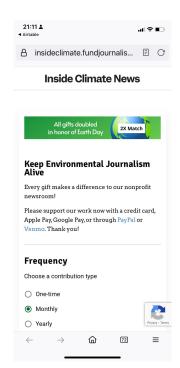

## Inside Climate News https://insideclimatenews.org/

desktop view

mobile view

How News Donations Work 2024: visit Bright+3 or email ted@brightplus3.com for more info

Upgrade

### **Premiums**

Content (stories, reports,
etc.)

### **Donation Vendor or Host**

Substack

### **Notes**

Inside the Newsroom is a jobs newsletter hosted on Substack. Included to show a Substack subscription + donation format.