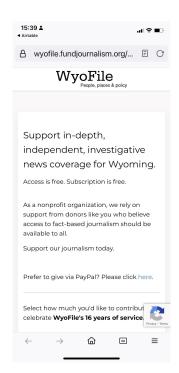

# WyoFile https://wyofile.com/

desktop view

## mobile view

Donate

#### **Premiums**

Events, Merch, Newsletter

#### **Donation Vendor or Host**

News Revenue Hub

#### **Notes**

Interstitial form to select amount and frequency. You're then taken to a News Revenue Hub page with that amount selected.