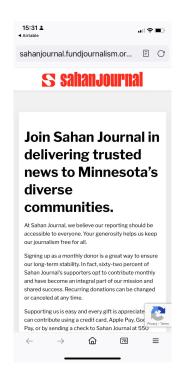

# Sahan Journal https://sahanjournal.com/

desktop view

Subscribe

#### **Premiums**

Mobile App

#### **Donation Vendor or Host**

Other

#### **Notes**

Traditional newspaper subscription process. A few options (annual, monthly, monthly + supporting donor).