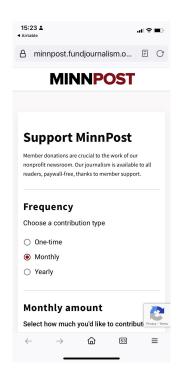

## Minnesota Post https://www.minnpost.com/

desktop view

Join (Membership)

### **Premiums**

Content (stories,
reports), Events

### **Donation Vendor or Host**

News Revenue Hub

#### **Notes**

Long text at the top.
Offers some general
premiums at different
levels. Doesn't provide
much info on premiums.