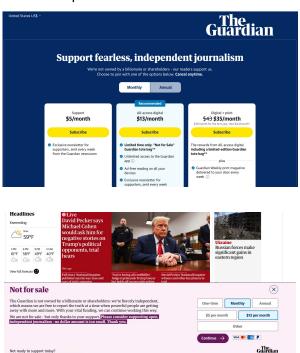

# The Guardian https://www.theguardian.com/us

desktop view

## mobile view

Subscribe

#### **Premiums**

Content (stories,
reports), Newsletter

#### **Donation Vendor or Host**

**Other** 

#### **Notes**

The Information has high value content for business leaders. Paid subscriptions provide access to exclusive content.