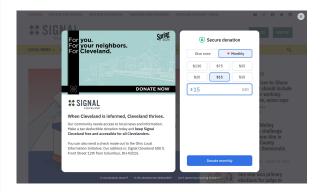

# Signal Cleveland https://signalcleveland.org/

desktop view

Donate

#### **Premiums**

Content (stories, reports,
etc.)

#### **Donation Vendor or Host**

News Revenue Hub

#### **Notes**

Donate page is labeled "Payment Information."
They also link to Paypal and Venmo (the only site to offer Venmo payments).
A lot of text on the page.