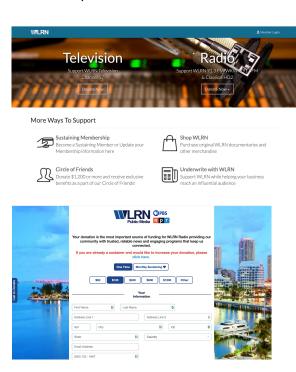

# WLRN https://www.wlrn.org/

## desktop view

### mobile view

 $\equiv$ 

Join (Membership)

#### **Premiums**

Events, Merch

#### **Donation Vendor or Host**

News Revenue Hub

#### **Notes**

Membership links land on interstitial page to choose membership level. You're then taken to a New Revenue Hub form with that amount pre-selected. Perhaps overly complicated.