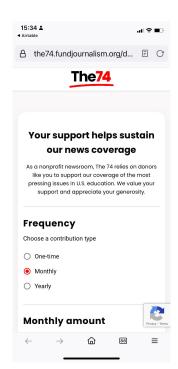

# The 74 https://www.the74million.org/

desktop view

## mobile view

Support

#### **Premiums**

No ads, Merch

#### **Donation Vendor or Host**

**Other** 

#### **Notes**

The Guardian emphasizes
"support." There are
support messages, widgets
and links across the site,
in footers, articles and
more.