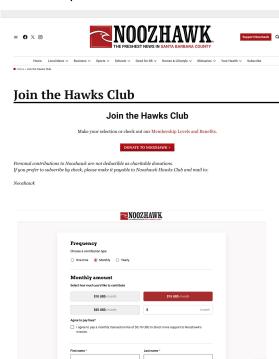

# Noozhawk https://www.noozhawk.com/

## desktop view

## mobile view

How News Donations Work 2024: visit Bright+3 or email ted@brightplus3.com for more info

Donate

### **Premiums**

No premiums

### **Donation Vendor or Host**

News Revenue Hub

### **Notes**

Donate page has a brief ask for support that highlights donations, not membership.