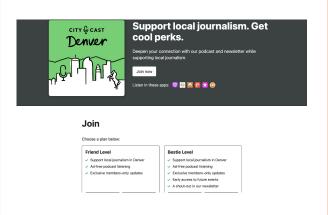

# City Cast Denver https://denver.citycast.fm/

desktop view

Donate

#### **Premiums**

No premiums

#### **Donation Vendor or Host**

News Revenue Hub

## **Notes**

Simple one column.