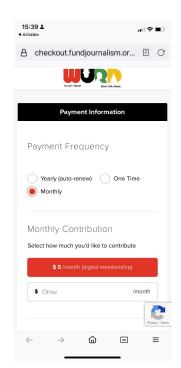

# WURD Radio https://wurdradio.com/

desktop view

## mobile view

Donate

#### **Premiums**

No premiums

#### **Donation Vendor or Host**

News Revenue Hub

#### **Notes**

One column donation page. Simple. No color. No premiums. Monthly defaults to \$16/mo.