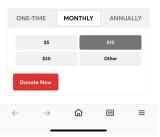

# **Defender (Defender Network / Houston Defender)**

https://defendernetwork.com/

desktop view

Donate

#### **Premiums**

No premiums

#### **Donation Vendor or Host**

News Revenue Hub

#### **Notes**

There is a subscribe link next to the donate link. You'll see similar positioning of subscribe and join/donate messaging on other sites.