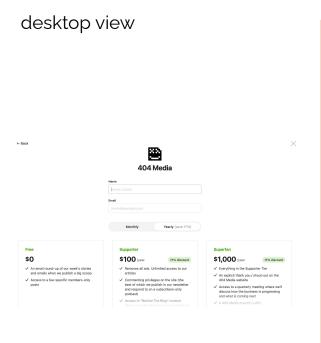

# 404 Media https://www.404media.co/

## mobile view

Donate

#### **Premiums**

No premiums

#### **Donation Vendor or Host**

News Revenue Hub

#### **Notes**

One column donation page. No premiums. Monthly defaults to \$25/mo. Pitch to support is in middle of donation form. Not at top.