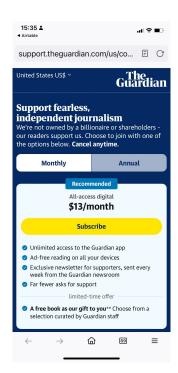

# The Guardian https://www.theguardian.com/us

desktop view

## mobile view

Subscribe

#### **Premiums**

Content (stories,
reports), Newsletter

#### **Donation Vendor or Host**

**Other** 

#### **Notes**

The Information has high value content for business leaders. Paid subscriptions provide access to exclusive content.