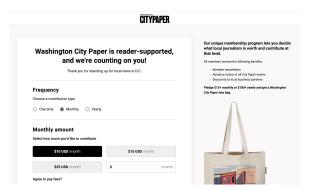

# Washington City Paper https://washingtoncitypaper.com/

desktop view

Donate

#### **Premiums**

Attribution, Print delivery

#### **Donation Vendor or Host**

Donorbox

#### **Notes**

There are Donate and Subscribe links. Subscribe is specific to print magazine delivery. People donating \$50 or more receive print magazine.