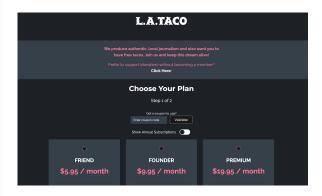

### **Notes**

As of April 12, 2024, LA Taco announced a membership drive. They announced they couldn't make their next payroll and needed 5,000 members to avoid closing.

## LA Taco https://lataco.com/

desktop view

Support

### **Premiums**

No premiums

### **Donation Vendor or Host**

News Revenue Hub

### **Notes**

By late-May LA Public Press added images of premiums to the support page. These didn't appear in March. The images are below the donation form on mobile.