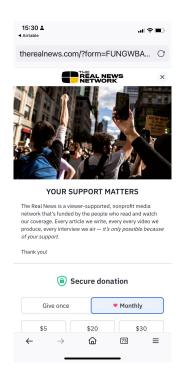

### **Notes**

Real News Network uses a Fundraise Up donation popup - unique in this sector.

## Real News Network https://therealnews.com/

desktop view

Donate

### **Premiums**

No premiums

### **Donation Vendor or Host**

Classy