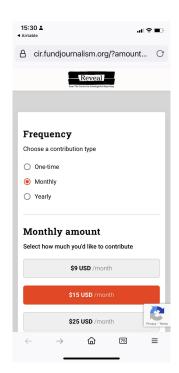

# Reveal https://revealnews.org/

desktop view

Donate

#### **Premiums**

No premiums

#### **Donation Vendor or Host**

News Revenue Hub

#### **Notes**

Richmondside uses donate language but calls recurring donors members. Since March the donate form has added testimonials to the sidebar.