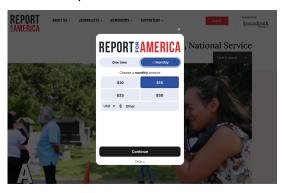

### **Notes**

Report for America uses Classy. In March, the popup had a "reasons you give" form below donate amounts. That is no longer there.

# Report for America https://www.reportforamerica.org/

desktop view

Donate

#### **Premiums**

No premiums