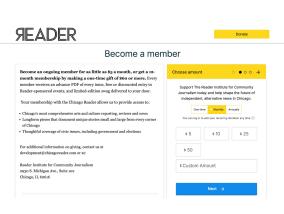

# Chicago Reader https://chicagoreader.com/

desktop view

Donate

#### **Premiums**

Events, Newsletter

#### **Donation Vendor or Host**

News Revenue Hub

#### **Notes**

Donation link goes to page with starter form where you choose amount and frequency. That takes you to a News Revenue Hub page to complete the donation.