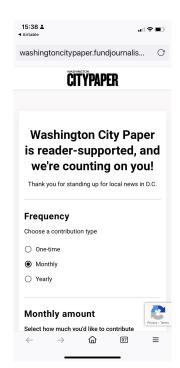

# Washington City Paper https://washingtoncitypaper.com/

desktop view

Donate

#### **Premiums**

Attribution, Print delivery

#### **Donation Vendor or Host**

Donorbox

#### **Notes**

There are Donate and Subscribe links. Subscribe is specific to print magazine delivery. People donating \$50 or more receive print magazine.