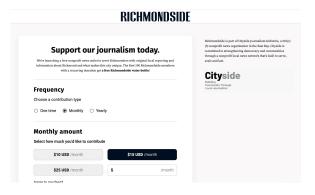

# Richmondside https://richmondside.org/

desktop view

Donate

#### **Premiums**

Merch

#### **Donation Vendor or Host**

News Revenue Hub

#### **Notes**

Socks.....that's the premium. Recurring donors giving \$10/mo or more receive socks.