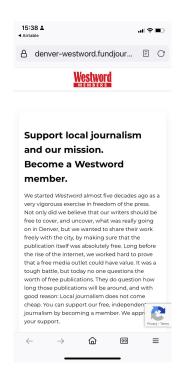

#### **Notes**

Westword launched a membership program in Spring 2024. This puts extensive text, including a letter from the editor, on the donate page. Strong use of the word "members" and "membership" across the site and donate page.

# Westword https://www.westword.com/