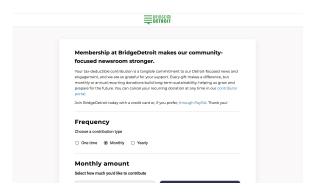

# Bridge Detroit https://www.bridgedetroit.com/

desktop view

Donate

#### **Premiums**

Content (stories, reports,
etc.), Events

#### **Donation Vendor or Host**

News Revenue Hub

#### **Notes**

New York Times games subscription for \$500+ per year.