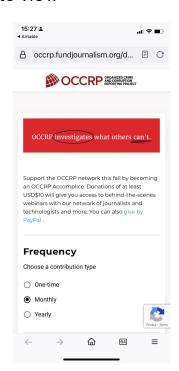

desktop view

Donate

### **Premiums**

No premiums

### **Donation Vendor or Host**

GiveButter

### **Notes**

The only donation page hosted by GiveButter.

Donation page displays names and amounts of other donors. Makes it feel social / shared.