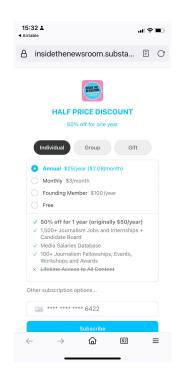

# Inside the Newsroom https://insidethenewsroom.substack.com/

desktop view

Donate

### **Premiums**

No premiums

### **Donation Vendor or Host**

News Revenue Hub

### **Notes**

Donation page pitches the Beacon Journalism Fund instead of the Beacon itself. Emphasizes monthly donations.