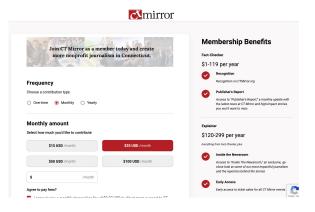

# Connecticut Mirror https://ctmirror.org/

desktop view

## mobile view

Subscribe

#### **Premiums**

Community, Content (stories, reports), Events, Merch, Newsletter

#### **Donation Vendor or Host**

Lede

#### **Notes**

Two part subscription payment form. Long process. Emphasizes registration, which doesn't require payment. No clear benefits to registration if you're a new user/visitor.