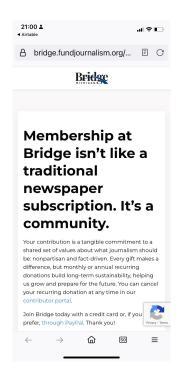

# Bridge Detroit https://www.bridgedetroit.com/

desktop view

Donate

#### **Premiums**

Content (stories, reports,
etc.), Events

#### **Donation Vendor or Host**

News Revenue Hub

#### **Notes**

New York Times games subscription for \$500+ per year.